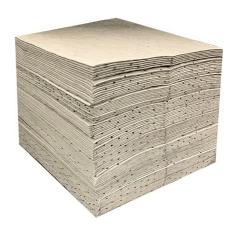

## Essentials 15"x18" Universal Single-Ply Heavyweight Sorbent Pads (100 ct)

## **Features:**

- All-purpose sorbent
- Heavyweight product provides additional absorbency and strength
- Perforated for flexibility and efficiency
- Great wicking and performance for all of your leaks, drips and spills.
- Dimple bond pattern increases strength and durability